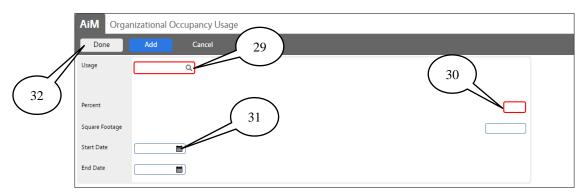

|                                                   |    |                        |

- 25. Click inside the red box, type the **Organization** (**F-level**) number and click on the zoom icon. This action will automatically load the *Department* and *Institution* information.
- 26. Click inside the red box type the organization **Percent** information. The total percent of the *Organization* must equal 100%.
- 27. Click on the calendar icon to add the Start Date (from date) for the new organization.
- 28. Click on the Add button to load the Organizational Occupancy Usage screen.



- If more than one **Organization** uses the space,
- a. Click on the Add button, repeat steps 25 to 33.
- b. The total percent among all the **Organizations** must equal 100% in the **Percent** field.





29. **Option 1**- Click inside the red box, type the **Primary Usage** *abbreviated code* and click on the zoom icon. This action will automatically populate the Usage information.

**Option 2**- Click on <sup>Q</sup> the zoom icon; a new screen will open; choose the usage code and click done.

- 30. Click inside the red box type the primary usage **Percent** information. The total percent of the *Primary Usage* must equal 100%.
- 31. Click on the calendar icon add the **Start Date** for the new primary usage.
- 32. Click on the **Done** button.

The screen will go back to the Organization Occupancy.

33. Click on **Done** to save take you to the Survey Location-**Organizational Occupancy** screen.

| AiM Organizational              |