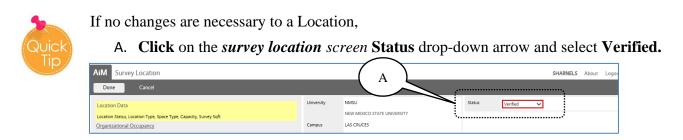

Review the **Current** section of the screen.

- 13. Review the **Organization** (F-level) and Percent current information.
- 14. Review the Usage (Primary Usage) and Percent current information.

If the current screen information is correct and no changes are required -

a. Click on the **Occupants** link and proceed to the Occupants section of this manual (page 16).

If changes are necessary to the *Organization* (*F-level*), *Usage* (*Primary Usage*), or *Percent*, keep going into the following page.