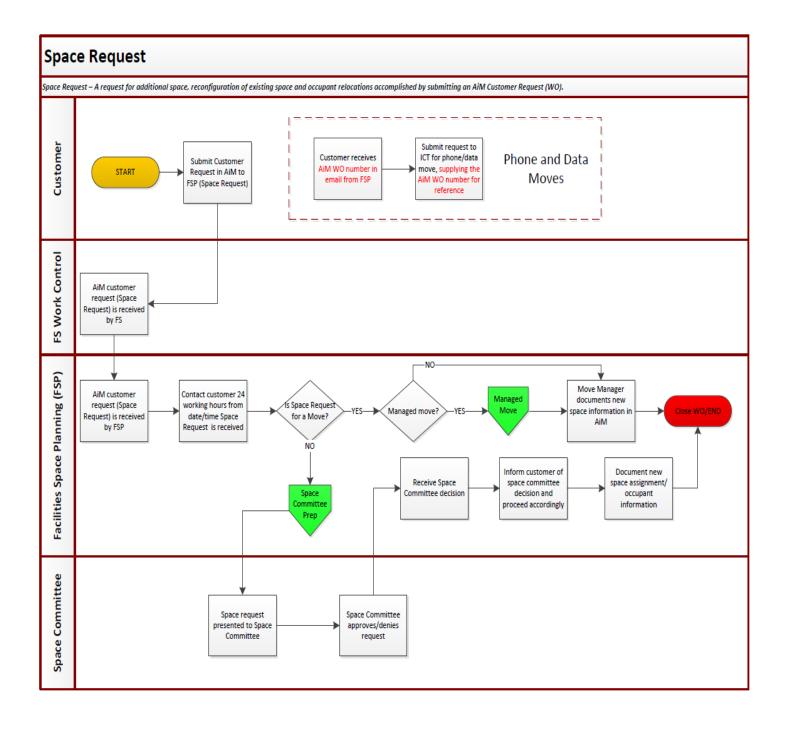

y renew by emailing space-mgt@nmsu.edu.
  - Notifications/reminders for renewal will be sent on January  $15^{th}$  (1/15).
- You may request a renewal once per tent move.
- After two years from the initial move date, tents will become eligible for relocation.
- Facilities & Services is not responsible for replacing or repairing any tents damaged by vandalism or acts of nature. Requests outside the requesting period (Feb 1 Feb 15) will be allowed to replace damaged tents at the expense of the requestor, but only if there are tents available for relocation.
- You may use the <u>Interactive Campus Map</u> for reference.

#### For more information, contact the Office of Space Planning:

Email: <u>space-mgt@nmsu.edu</u> Phone: 575-646-7734 Website: <u>https://space.nmsu.edu/</u>

PAGE 2 OF 2