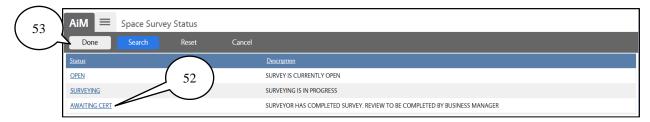

5. Click on the **Status** zoom icon  $\bigcirc$  to change the survey status.

The list of statuses that you can select will be displayed.

| AiM = Space Survey S | Status       |                                                                           |
|----------------------|--------------|---------------------------------------------------------------------------|
| Done Search          | Reset Cancel |                                                                           |
| <u>Status</u>        | 6            | Description                                                               |
| OPEN                 | 6            | SURVEY IS CURRENTLY OPEN                                                  |
| SURVEYING            | -            | SURVEYING IS IN PROGRESS                                                  |
| AWAITING CERT        |              | SURVEYOR HAS COMPLETED SURVEY. REVIEW TO BE COMPLETED BY BUSINESS MANAGER |

#### 6. Click on **<u>SURVEYING</u>**.

When you click on surveying status, you will return to the Space Survey main screen.