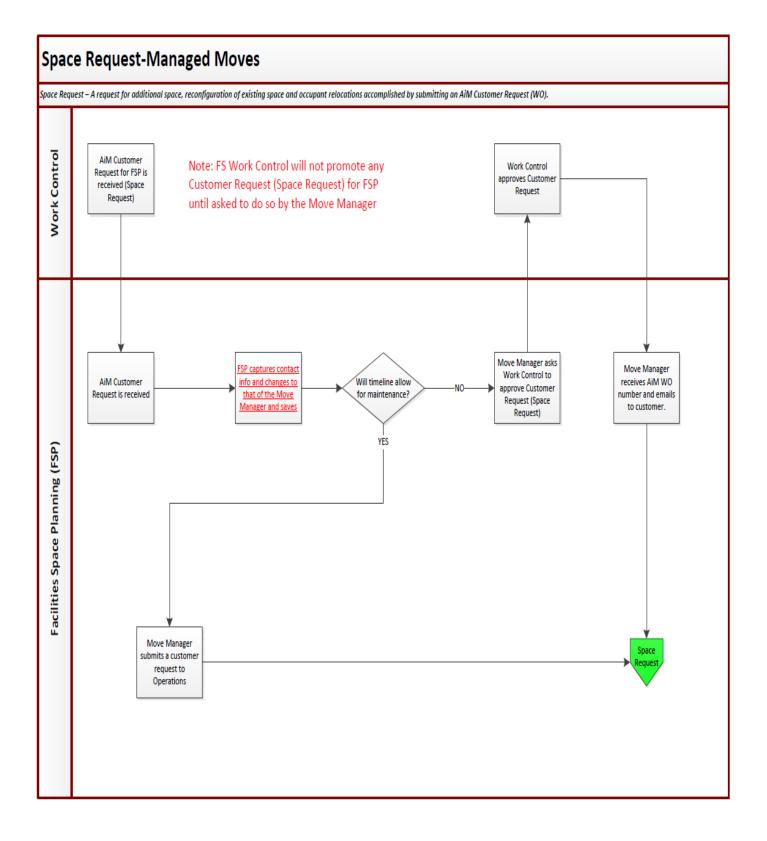

renew by emailing space-mgt@nmsu.edu.
  - Notifications/reminders for renewal will be sent on January  $15^{th}$  (1/15).
- You may request a renewal once per tent move.
- After two years from the initial move date, tents will become eligible for relocation.
- Facilities & Services is not responsible for replacing or repairing any tents damaged by vandalism or acts of nature. Requests outside the requesting period (Feb 1 Feb 15) will be allowed to replace damaged tents at the expense of the requestor, but only if there are tents available for relocation.
- You may use the <u>Interactive Campus Map</u> for reference.

#### For more information, contact the Office of Space Planning:

Email: <u>space-mgt@nmsu.edu</u> Phone: 575-646-7734 Website: <u>https://space.nmsu.edu/</u>

PAGE 2 OF 2