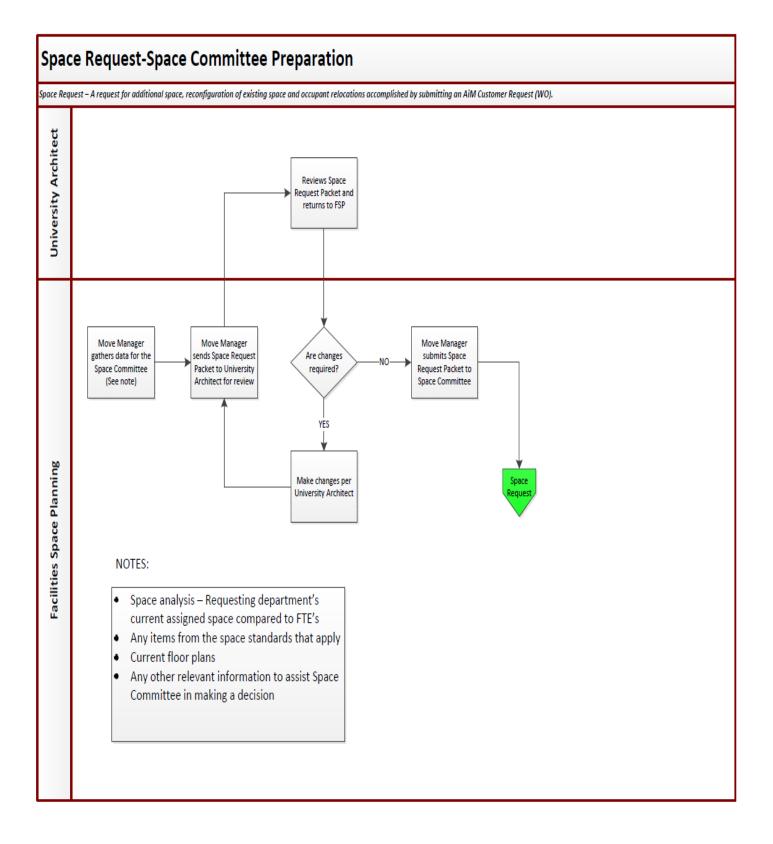

new by emailing space-mgt@nmsu.edu.
  - Notifications/reminders for renewal will be sent on January  $15^{th}$  (1/15).
- You may request a renewal once per tent move.
- After two years from the initial move date, tents will become eligible for relocation.
- Facilities & Services is not responsible for replacing or repairing any tents damaged by vandalism or acts of nature. Requests outside the requesting period (Feb 1 Feb 15) will be allowed to replace damaged tents at the expense of the requestor, but only if there are tents available for relocation.
- You may use the <u>Interactive Campus Map</u> for reference.

#### For more information, contact the Office of Space Planning:

Email: <u>space-mgt@nmsu.edu</u> Phone: 575-646-7734 Website: <u>https://space.nmsu.edu/</u>

PAGE 2 OF 2