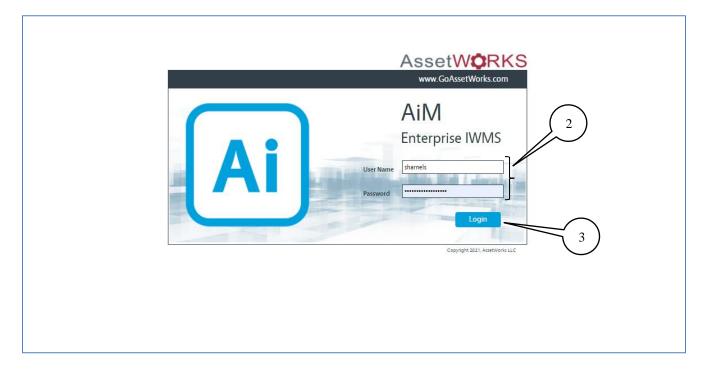

### Accessing the Space Survey

The AiM logon screen will be displayed.

- 2. Enter your NMSU User Name and Password.
- 3. Click on the **Login** button.

|   |                                                                                 | pace Survey |                          | A                                                                                     | )                  |                                            |                                 | E                                         | SHARNELS About                                                             | Logou |
|---|---------------------------------------------------------------------------------|-------------|--------------------------|---------------------------------------------------------------------------------------|--------------------|--------------------------------------------|---------------------------------|-------------------------------------------|----------------------------------------------------------------------------|-------|
| F | Edit<br>Action<br>Email<br>View<br>Extra Description<br>Sent Email<br>Notes Log | Search      | 2481<br>2016 Annual Spac | e Survey - Financial Syste                                                            | ems Administration |                                            | RNELS On 05/24/2016 03:11<br>PM | Status<br>Type<br>Survey Date<br>Template | OPEN<br>Organization<br>Jun 29, 2016<br>1005<br>2016 Annual Space Survey - |       |
|   | Status History<br>Related Documents                                             | B           |                          | LAS CRUCES<br>LAS CRUCES<br>530340<br>FINANCIAL SYSTEM<br>F00602<br>FINANCIAL SYSTEMS | c) {               | Survey<br>Verified<br>Changed<br>Remaining | 19<br>0<br>19                   | Processed Updates<br>Manual Rework        |                                                                            | 0     |
|   |                                                                                 | Г           | Survey Loca              |                                                                                       | University         | Campus                                     | Property                        | Location Type                             | Status                                                                     |       |
|   |                                                                                 |             | <u>100A</u>              |                                                                                       | NMSU<br>NMSU       | LAS CRUCES                                 | 412A                            | W05                                       | Awaiting Survey                                                            | _     |
|   |                                                                                 |             | <u>101</u><br>101B       |                                                                                       | NMSU               | LAS CRUCES                                 | 412A<br>412A                    | 310<br>310                                | Awaiting Survey<br>Awaiting Survey                                         |       |
|   |                                                                                 |             | <u>101C</u>              | 1                                                                                     | NMSU               | LAS CRUCES                                 | 412A                            | 310                                       | Awaiting Survey                                                            |       |
|   |                                                                                 |             | <u>101D</u>              | 1                                                                                     | NMSU               | LAS CRUCES                                 | 412A                            | 350                                       | Awaiting Survey                                                            |       |
|   |                                                                                 | L           | <u>102</u>               | 1                                                                                     | NMSU               | LAS CRUCES                                 | 412A                            | 310                                       | Awaiting Survey                                                            |       |
|   | Record 1                                                                        | of 1 Go     |                          |                                                                                       | First              | Previous                                   | Next                            | Last                                      |                                                                            |       |

The space survey main screen will display

- A. Space survey number and detailed description.
- B. The campus, department, and organization for which this survey applies are displayed in this section of the screen.
- C. These fields show the completion of information for this organization survey:
  - **Survey** shows the total number of locations (rooms) to be verified or changed.
  - Verified shows the number of locations that didn't need a change to their current data.
  - Changed shows the number of locations that had an update to their current data.
  - **Remaining** shows the number of locations that have not yet been surveyed for this organization.
- D. The individual locations (rooms) included in this space survey are listed in the bottom section.
- E. The survey **Status** is the only field on this screen that <u>you will change</u>. It can have one of these possible values:
  - 1. <u>OPEN</u> This is the status when the survey is generated and sent to you.
  - 2. <u>SURVEYING</u> This is the status you will set to start surveying and keep while you are working on the survey.
  - 3. <u>AWAITING CERT</u> This is the status you will set when you have completed the survey and are sending it to your space survey approver.
  - 4. <u>**RETURNED**</u> This is the status that will be set by the space survey approver or by the NMSU Space Management office if corrections are needed.
- F. These menu items allow you to take additional actions on the survey, including sending an email notification to the survey approver when you have finished conducting the survey and adding notes to the survey.